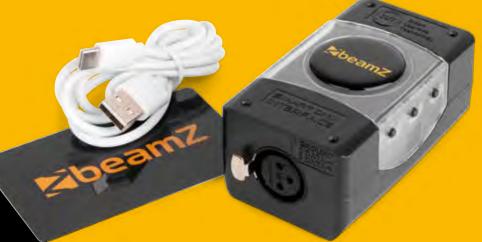

# CONTROL OUR LIGHTS

**COMPATIBLE WITH** 

EASY STAND ALONE

**SUNLITE** 

**DASLIGHT** 

**LUMIDESK** 

**DMX INTERFACE** SUSHI-DS

- Includes SUSHI BeamZ USB/DMX interface
- DMX channels: 128 (expandable to 512)
- Comes with free software (download) and USB cable