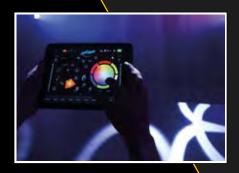

## USB/WIFI DMX INTERFACE LIGHT RIDER/ESA2

#### **AE4104**

- Includes Light Rider BeamZ edition/ESA2 BeamZ edition Express mode software
- 128 DMX channels
- Comes with free software (download)