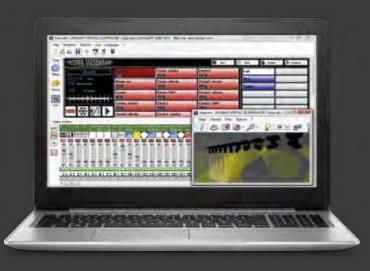

#### **AE4104**

- Includes Light Rider BeamZ edition/ESA2 BeamZ edition Express mode software
- 128 DMX channels
- Comes with free software (download)