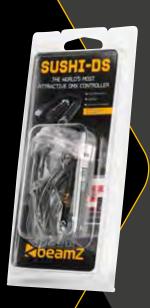

# CONTROL OUR LIGHTS

**COMPATIBLE WITH** 

EASY STAND ALONE

**SUNLITE** 

**DASLIGHT** 

**LUMIDESK** 

**DMX INTERFACE** SUSHI-DS

- Includes SUSHI BeamZ USB/DMX interface
- DMX channels: 128 (expandable to 512)
- Comes with free software (download) and USB cable

DmxSoft.com

"CONTROL ANY **LIGHTING FIXTURE"** 

"THE WORLD'S MOST ATTRACTIVE DMX CONTROLLER"

SHARE YOUR SKILLS #BEAMZ #LIGHTING