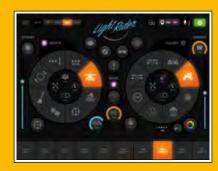

### **USB DMX INTERFACE** LIGHT RIDER/ESA2

#### AE4102

- Includes Light Rider/ESA2 interface
- o DMX channels: 128 (expandable to 512)
- Comes with free software (download) and mini USB cable