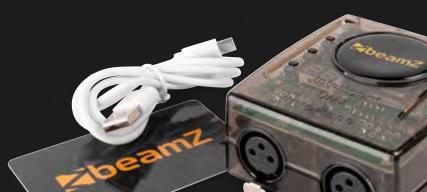

# CONTROL OUR LIGHTS

**COMPATIBLE WITH** 

EASY STAND ALONE

**SUNLITE** 

**DASLIGHT** 

**LUMIDESK** 

**DMX INTERFACE** SUSHI-DS

- Includes SUSHI BeamZ USB/DMX interface
- DMX channels: 128 (expandable to 512)
- Comes with free software (download) and USB cable