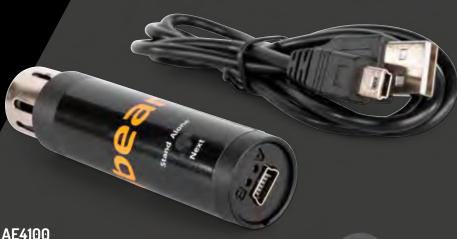

#### AE4102

- Includes Light Rider/ESA2 interface
- o DMX channels: 128 (expandable to 512)
- Comes with free software (download) and mini USB cable