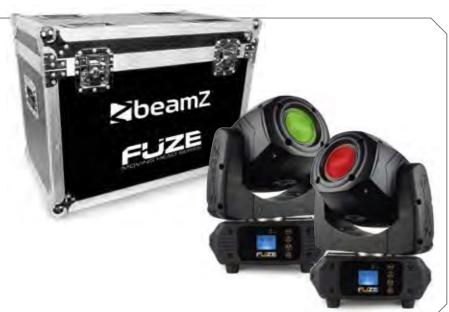

### **FUZE75S KIT**

2 MOVING HEADS IN FLIGHTCASE

- Sturdy moving head flightcase with handles
- Designed to fit 2 pieces Fuze series moving heads
- Butterfly locks and aluminium profiles all around
- Provided with tailor-made solid foam on the inside