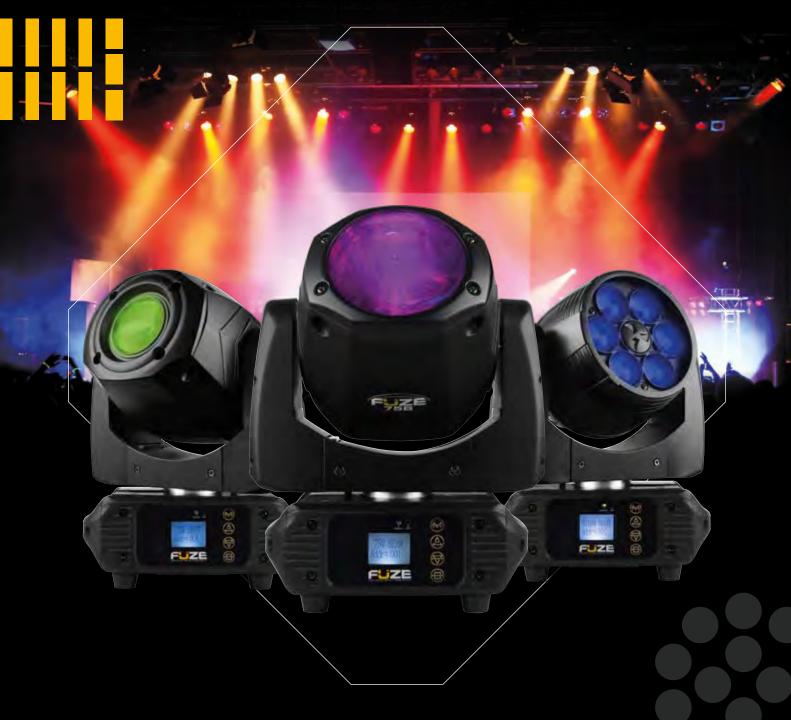

## FUZE SERIES MOVING HEADS

### **FUZE75S SPOT** LED MOVING HEAD

- o 75W High Intensity White LED
- o 11 or 13 DMX channels
- o DMX and Stand-alone mode
- Master/slave synchronization
- Gobo Wheel: 6x metal gobos + open (interchangeable)
- Gobo functions: gobo shake and gobo rotation
- o Rotatable 3 facet prism
- Motorized focus
- o 0-100% electronic dimmer User-selectable pan and tilt
- o Strobe: 1-11Hz
- Automatic pan/tilt correction
- Control panel with LCD displa
- DMX in/output via 3-pin XLR
- Powerconnector input
- With quick lock omega clam
- DMX cable included
- Powerconnector cable
- Remote control included

### FUZE75B BEAM LED MOVING HEAD

### AE0384

- 75W High Intensity White LED
- 10 or 12 DMX channels
- DMX and Stand-alone mode
- Master/slave synchronization
- Beam angle 2°
- Fresnel lens
- Gobo Wheel: 17x
- metal gobos + open
- Gobo shake function
- 12 Colours + open
- Rotatable 8 facet prism
- 0-100% electronic dimmer Pan and Tilt Ranges: 360°,
- 540°, 630° pan / 90°, 180°, 270° tilt movement
- Strobe: 1-11Hz
- Automatic pan/tilt correction
- Reset function
- Control panel with LCD display
- DMX in/output via 3-pin XLR
- Powerconnector input
- With quick lock omega clamp
- DMX cable included Powerconnector cable
- and safety cord included Remote control included

## FUZE610Z WASH LED MOVING HEAD

### AE0386

- 6x 10 RGBW LEDs
- 13 or 15 DMX channels
- DMX and Stand-alone mode
- Master/slave synchronization
- Beam angle 2°
- Electronic linear zoom
- 0-100% electronic dimmer
- Strobe: 1-21Hz
- Automatic pan/tilt correction
- Reset function
- Control panel with LCD display
- DMX in/output via 3-pin XLR
- Powerconnector input
- With quick lock omega clamp
- DMX cable included
- Powerconnector cable and safety cord included
- Remote control included