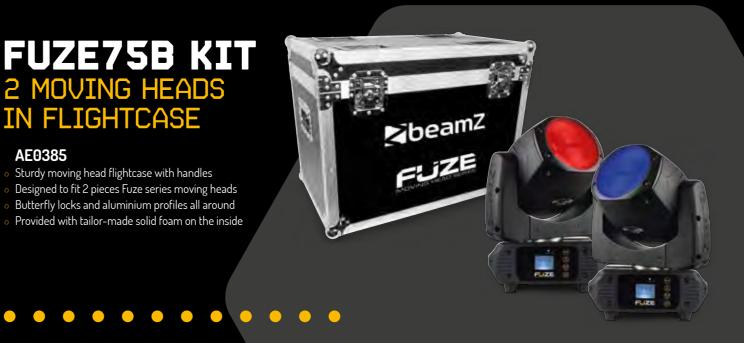

### FUZE75B BEAM LED MOVING HEAD

### AE0384

- 75W High Intensity White LED
- 10 or 12 DMX channels
- DMX and Stand-alone mode
- Master/slave synchronization
- Beam angle 2°
- Fresnel lens
- Gobo Wheel: 17x
- metal gobos + open
- Gobo shake function
- 12 Colours + open
- Rotatable 8 facet prism
- 0-100% electronic dimmer Pan and Tilt Ranges: 360°,
- 540°, 630° pan / 90°, 180°, 270° tilt movement
- Strobe: 1-11Hz
- Automatic pan/tilt correction
- Reset function
- Control panel with LCD display
- DMX in/output via 3-pin XLR
- Powerconnector input
- With quick lock omega clamp
- DMX cable included Powerconnector cable
- and safety cord included Remote control included

## FUZE75B KIT 2 MOVING HEADS IN FLIGHTCASE

- Sturdy moving head flightcase with handles
- Designed to fit 2 pieces Fuze series moving heads
- Butterfly locks and aluminium profiles all around
- Provided with tailor-made solid foam on the inside