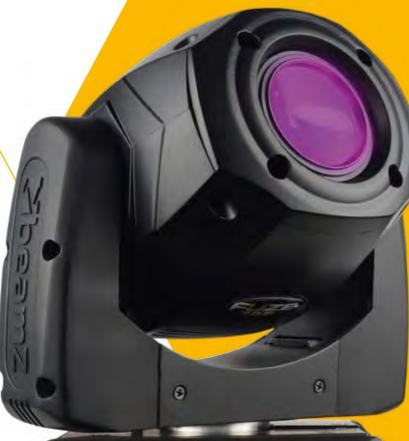

### **FUZE75S SPOT** LED MOVING HEAD

- o 75W High Intensity White LED
- o 11 or 13 DMX channels
- o DMX and Stand-alone mode
- Master/slave synchronization
- Gobo Wheel: 6x metal gobos + open (interchangeable)
- Gobo functions: gobo shake and gobo rotation
- o Rotatable 3 facet prism
- Motorized focus
- o 0-100% electronic dimmer User-selectable pan and tilt
- o Strobe: 1-11Hz
- Automatic pan/tilt correction
- Control panel with LCD displa
- DMX in/output via 3-pin XLR
- Powerconnector input
- With quick lock omega clam
- DMX cable included
- Powerconnector cable
- Remote control included

### AE0384

- 75W High Intensity White LED
- 10 or 12 DMX channels
- DMX and Stand-alone mode
- Master/slave synchronization
- Beam angle 2°
- Fresnel lens
- Gobo Wheel: 17x
- metal gobos + open
- Gobo shake function
- 12 Colours + open
- Rotatable 8 facet prism
- 0-100% electronic dimmer Pan and Tilt Ranges: 360°,
- 540°, 630° pan / 90°, 180°, 270° tilt movement
- Strobe: 1-11Hz
- Automatic pan/tilt correction
- Reset function
- Control panel with LCD display
- DMX in/output via 3-pin XLR
- Powerconnector input
- With quick lock omega clamp
- DMX cable included Powerconnector cable
- and safety cord included Remote control included