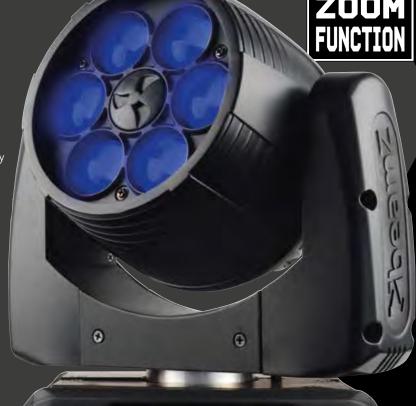

## FUZE610Z WASH LED MOVING HEAD

### AE0386

- 6x 10 RGBW LEDs
- 13 or 15 DMX channels
- DMX and Stand-alone mode
- Master/slave synchronization
- Beam angle 2°
- Electronic linear zoom
- 0-100% electronic dimmer
- Strobe: 1-21Hz
- Automatic pan/tilt correction
- Reset function
- Control panel with LCD display
- DMX in/output via 3-pin XLR
- Powerconnector input
- With quick lock omega clamp
- DMX cable included
- Powerconnector cable and safety cord included
- Remote control included