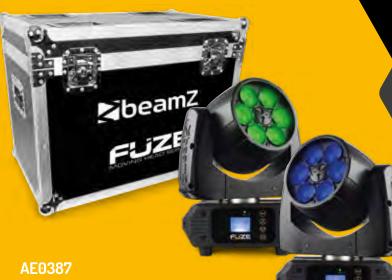

## FUZE610Z KIT 2 MOVING HEADS

**IN FLIGHTCASE** 

AE0390

ego technologies for entertainment

### • Sturdy moving head flightcase with handles • Designed to fit 2 pieces Fuze series moving heads

- o Butterfly locks and aluminium profiles all around
- o Provided with tailor-made solid foam on the inside