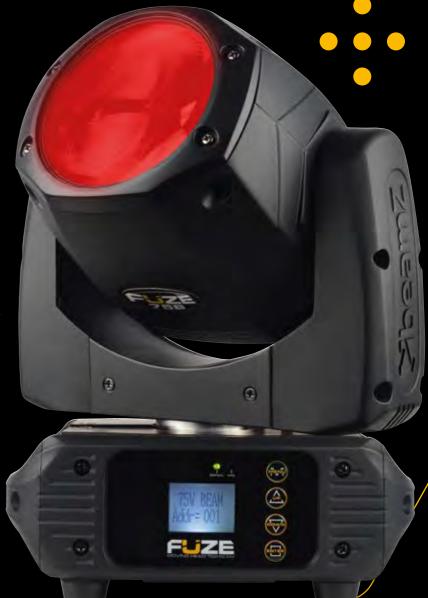

### FUZE75B BEAM LED MOVING HEAD

### AE0384

- 75W High Intensity White LED
- 10 or 12 DMX channels
- DMX and Stand-alone mode
- Master/slave synchronization
- Beam angle 2°
- Fresnel lens
- Gobo Wheel: 17x
- metal gobos + open
- Gobo shake function
- 12 Colours + open
- Rotatable 8 facet prism
- 0-100% electronic dimmer Pan and Tilt Ranges: 360°,
- 540°, 630° pan / 90°, 180°, 270° tilt movement
- Strobe: 1-11Hz
- Automatic pan/tilt correction
- Reset function
- Control panel with LCD display
- DMX in/output via 3-pin XLR
- Powerconnector input
- With quick lock omega clamp
- DMX cable included Powerconnector cable
- and safety cord included Remote control included